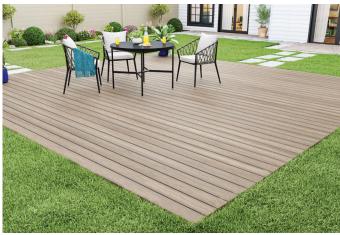

## InstaDeck<sup>®</sup> Outdoor Flooring System

With an integrated fastening system that is compatible with MoistureShield's Stratos<sup>™</sup>, Vision<sup>®</sup>, Meridian<sup>™</sup>, Elevate<sup>™</sup> and Vantage<sup>™</sup> grooved decking, InstaDeck can create any size or shape deck and does not require screws to attach deck boards. Once the locking tile foundation is arranged and deck boards are trimmed to size, simply step on boards to lock them securely into place. The flooring system has a finished height of 60mm (2¾") that is compatible with select Belgard<sup>®</sup> pavers, allowing for greater creativity with materials and design.

- Create any size deck using locking tile foundation
- Minimal tools required for easy installation
- Compatible with 60mm (2¾") pavers to combine decking and hardscape
- Assemble on any flat surface: grass, concrete, existing patio surfaces and gravel
- Tiles can be offset around obstacles and existing hardscape or concrete
- Made in the USA with Limited Lifetime Warranty

2' x 2' InstaDeck (set of 4) Actual dimensions 22.55" x 22.55"

InstaDeck can be installed in straight runs or in an interlocking pattern