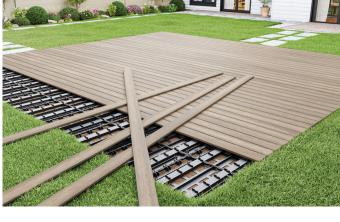

## InstaDeck<sup>®</sup> Outdoor Flooring System

With an integrated fastening system that is compatible with MoistureShield's Stratos<sup>™</sup>, Vision<sup>®</sup>, Meridian<sup>™</sup>, Elevate<sup>™</sup> and Vantage<sup>™</sup> grooved decking, InstaDeck can create any size or shape deck and does not require screws to attach deck boards. Once the locking tile foundation is arranged and deck boards are trimmed to size, simply step on boards to lock them securely into place. The flooring system has a finished height of 60mm (2¾") that is compatible with select Belgard<sup>®</sup> pavers, allowing for greater creativity with materials and design.

- Create any size deck using locking tile foundation
- Minimal tools required for easy installation
- Compatible with 60mm (2¾") pavers to combine decking and hardscape
- Assemble on any flat surface: grass, concrete, existing patio surfaces and gravel
- Tiles can be offset around obstacles and existing hardscape or concrete
- Made in the USA with Limited Lifetime Warranty