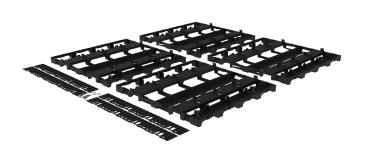

## InstaDeck<sup>®</sup> Outdoor Flooring System

With an integrated fastening system that is compatible with MoistureShield's Stratos<sup>™</sup>, Vision<sup>®</sup>, Meridian<sup>™</sup>, Elevate<sup>™</sup> and Vantage<sup>™</sup> grooved decking, InstaDeck can create any size or shape deck and does not require screws to attach deck boards. Once the locking tile foundation is arranged and deck boards are trimmed to size, simply step on boards to lock them securely into place. The flooring system has a finished height of 60mm (2¾") that is compatible with select Belgard<sup>®</sup> pavers, allowing for greater creativity with materials and design.

- Create any size deck using locking tile foundation
- Minimal tools required for easy installation
- Compatible with 60mm (2¾") pavers to combine decking and hardscape
- Assemble on any flat surface: grass, concrete, existing patio surfaces and gravel
- Tiles can be offset around obstacles and existing hardscape or concrete
- Made in the USA with Limited Lifetime Warranty

2' x 2' InstaDeck (set of 4) Actual dimensions 22.55" x 22.55"

InstaDeck can be installed in straight runs or in an interlocking pattern