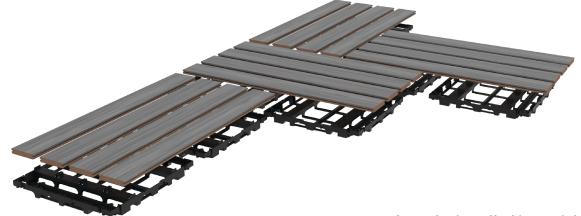

## InstaDeck<sup>®</sup> Outdoor Flooring System

With an integrated fastening system that is compatible with MoistureShield's Stratos<sup>™</sup>, Vision<sup>®</sup>, Meridian<sup>™</sup>, Elevate<sup>™</sup> and Vantage<sup>™</sup> grooved decking, InstaDeck can create any size or shape deck and does not require screws to attach deck boards. Once the locking tile foundation is arranged and deck boards are trimmed to size, simply step on boards to lock them securely into place. The flooring system has a finished height of 60mm (2¾") that is compatible with select Belgard<sup>®</sup> pavers, allowing for greater creativity with materials and design.

- Create any size deck using locking tile foundation
- Minimal tools required for easy installation
- Compatible with 60mm (2¾") pavers to combine decking and hardscape
- Assemble on any flat surface: grass, concrete, existing patio surfaces and gravel
- Tiles can be offset around obstacles and existing hardscape or concrete
- Made in the USA with Limited Lifetime Warranty

2' x 2' InstaDeck (set of 4) Actual dimensions 22.55" x 22.55"

InstaDeck can be installed in straight runs or in an interlocking pattern