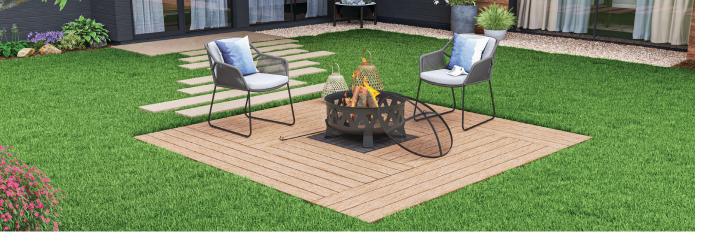

## InstaDeck<sup>®</sup> Outdoor Flooring System

With an integrated fastening system that is compatible with MoistureShield's Stratos<sup>™</sup>, Vision<sup>®</sup>, Meridian<sup>™</sup>, Elevate<sup>™</sup> and Vantage<sup>™</sup> grooved decking, InstaDeck can create any size or shape deck and does not require screws to attach deck boards. Once the locking tile foundation is arranged and deck boards are trimmed to size, simply step on boards to lock them securely into place. The flooring system has a finished height of 60mm (2¾") that is compatible with select Belgard<sup>®</sup> pavers, allowing for greater creativity with materials and design.

- Create any size deck using locking tile foundation
- Minimal tools required for easy installation
- Compatible with 60mm (2¾") pavers to combine decking and hardscape
- Assemble on any flat surface: grass, concrete, existing patio surfaces and gravel
- Tiles can be offset around obstacles and existing hardscape or concrete
- Made in the USA with Limited Lifetime Warranty