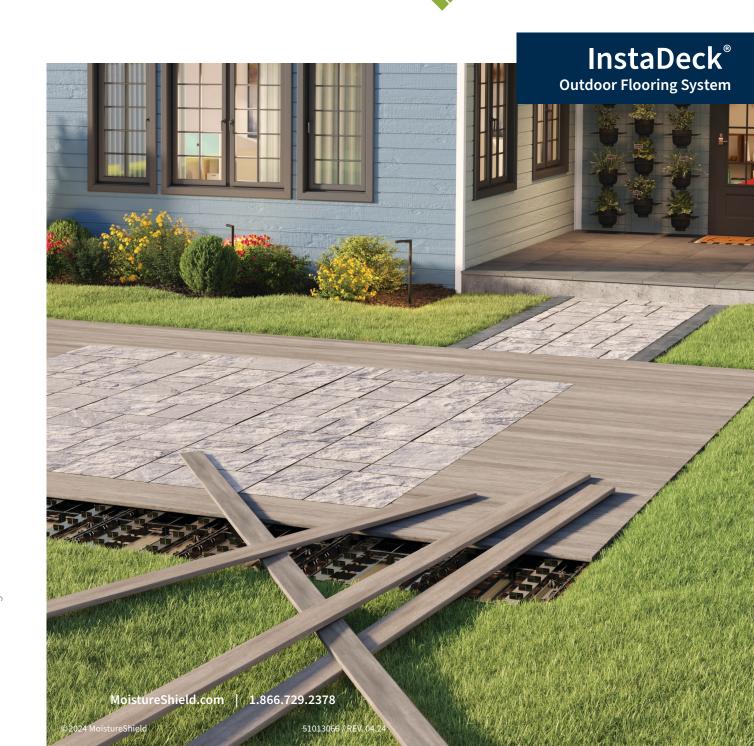

## InstaDeck<sup>®</sup> Outdoor Flooring System

With an integrated fastening system that is compatible with MoistureShield's Stratos<sup>™</sup>, Vision<sup>®</sup>, Meridian<sup>™</sup>, Elevate<sup>™</sup> and Vantage<sup>™</sup> grooved decking, InstaDeck can create any size or shape deck and does not require screws to attach deck boards. Once the locking tile foundation is arranged and deck boards are trimmed to size, simply step on boards to lock them securely into place. The flooring system has a finished height of 60mm (2¾") that is compatible with select Belgard<sup>®</sup> pavers, allowing for greater creativity with materials and design.

- Create any size deck using locking tile foundation
- Minimal tools required for easy installation
- Compatible with 60mm (2¾") pavers to combine decking and hardscape
- Assemble on any flat surface: grass, concrete, existing patio surfaces and gravel
- Tiles can be offset around obstacles and existing hardscape or concrete
- Made in the USA with Limited Lifetime Warranty

2' x 2' InstaDeck (set of 4) Actual dimensions 22.55" x 22.55"

InstaDeck can be installed in straight runs or in an interlocking pattern